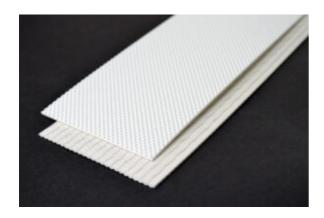

## 1-1175: U2W Poli Quad-Q

Color: White

Plies: 2

Nom. OAG: 0.07" +/- 0.015"

Fabric: Monofilament

**Top Surface:** Quad Profile **Bottom Surface:** Bare

Compound: Poly Urethane Work Tension: 70 lbs./PIW Elongation: Less than 1%

Sliderbed Suitable

Hardness: 90a

**Features:** The U2W Poli Quad-Q Profile was specifically designed to discharge the conveyed product without buildup and to provide a flat carrying surface. This belt is thin, lightweight and has a cross-rigid monofilament carcass. Refer to the Chemical Resistance chart before choosing a cleaning solution. This belt is anti-static. U2W Poli Quad-Q is used in the cosmetic and pharmaceutical industries as well as for conveying extruded rubber and pastry products. Conforming to FDA, this belt is widely used in the food industry.