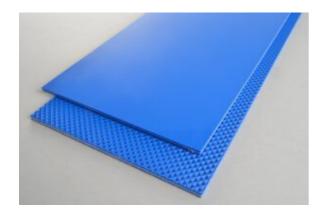

## 1-1252: U2BL CBS Poli-Quad

Color: Blue

Plies: 1

Nom. OAG: 0.1" +/- 0.01"

**Fabric:** Polyester

Top Surface: Glossy Smooth

**Bottom Surface:** Inverted Pyramid

Compound: Poly Urethane Work Tension: 50 lbs./PIW Elongation: Less than 1% Weight: 0.026 lbs./PIW

Minimum Pulley: 1.375"

Backflex Min. Pulley Dia.: 2" Working Temp. (F): -4 to 212 Max. Stocked Width: 78.75"

Attributes: Abrasion Resistant, FDA

Compliant

Hardness: 90a

**Features:** 1-1252 is FDA compliant, has a non-adhesive cover, is abrasion resistant and has good edge wear. The unique blue color helps visibility on food inspection lines. This belt is meant to be Edge Capped. U2BL CBS Poli-Quad is a good food application belt. It is used as an accumulation belt, a diverting belt, a dough belt and a general conveying belt in food applications.