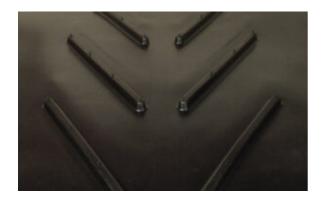

## 5-6211: M15 Open Chevron, 3 Ply 330 3/16 x 1/16

Color: Black

Plies: 3

Fabric: Polyester/Nylon

**Top Surface:** Green Cured Chevron

**Pattern** 

Top Cover Thickness: 0.1875"

Bottom Surface: Smooth Cover

**Features:** 5-6211 is a green cured chevron belt. It is available 48" wide. This belt is popular in screening applications and where a tough, durable chevron pattern is required.