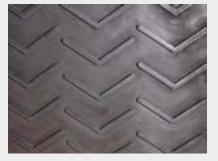

#### **Y32 Milling Chevron Pattern**

| _ |                 |                               |             |           |
|---|-----------------|-------------------------------|-------------|-----------|
|   | 19.75″ - 39.37″ | Base Belt                     | Part Number | Spec Page |
|   | 16.25″          |                               | 5-6731-Y32  |           |
|   | 11.75″          | 3 Ply 225, 1/8″ x 1/16″, RMA1 |             |           |
|   | 1.25″           |                               |             |           |

#### **S25 Milling Chevron Pattern**

| 31.5″ - 55.11″ | Base Belt                     | Part Number | Spec Page |
|----------------|-------------------------------|-------------|-----------|
| 28.625″        |                               |             |           |
| 13.25″         | 3 Ply 225, 1/8" x 1/16", RMA1 | 5-6731-525  |           |
| ]″             | 3 Ply 330, 3/16″ x 1/16″      | 5-6831-525  |           |

#### **D32 Milling Chevron Pattern**

| Belt Width    | 24.75″ - 39.37″ | Base Belt                     | Part Number | Spec Page |
|---------------|-----------------|-------------------------------|-------------|-----------|
| Cleat Width   | 22.375″         | 3 Ply 225, 1/8″ x 1/16″, RMA1 | 5-6731-D32  |           |
| Cleat Centers | 12.75″          |                               |             |           |
| Cleat Height  | 1.25″           |                               |             |           |

#### **C25 Milling Chevron Pattern**

| Belt Width    | 23.25" - 39.37" | Base Belt                     | Part Number | Spec Page |
|---------------|-----------------|-------------------------------|-------------|-----------|
| Cleat Width   | 20.5″           | 3 Ply 225, 1/8" x 1/16", RMA1 | 5-6731-C25  |           |
| Cleat Centers | 9.85″           |                               |             |           |
| Cleat Height  | ן״              |                               |             |           |

#### **M15 Open Chevron Pattern**

|                   | 1           |                          | 1           |           |
|-------------------|-------------|--------------------------|-------------|-----------|
| Belt Width        | 26" - 48"   | Base Belt                | Part Number | Spec Page |
| Cleat Width       | 16″ - 29.5″ |                          |             |           |
| Cleat Centers 10" |             | 2 Ply 220, 3/16" x 1/16" | 5-6111      |           |
| Cleat Height      | 7/16″       |                          |             |           |