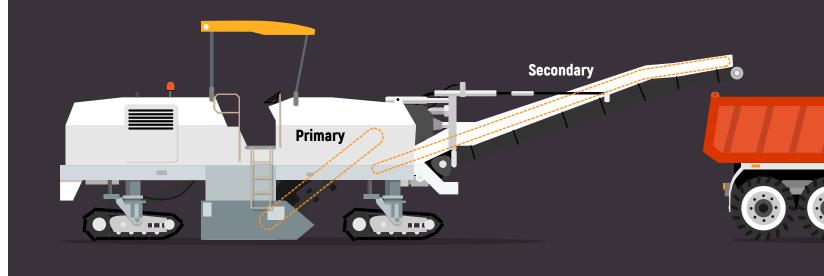

- Our Road Milling belts are made with high strength Grade 1 rubber.  $\langle \! \! \! \rangle$
- The fully molded construction will stand up to the toughest road mill-( < > ) ing applications. The belts feature nested cleat patterns that allow smooth and quiet operation.
- Supplied with vulcanized endless splice, mechanical fasteners or open  $\langle \mathbf{v} \rangle$ ends.
- We can supply both the Primary Belt and the Secondary Belt on this  $(\checkmark)$ equipment.